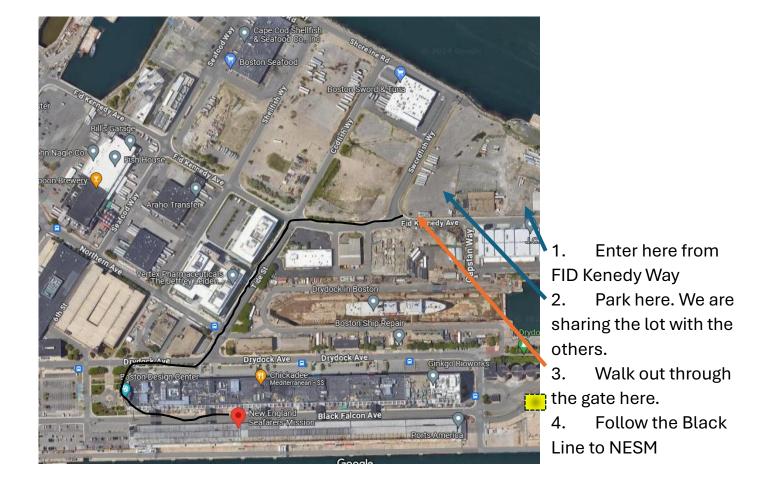

- Directions to park and walk to NESM: PRINT OUT BOTH PAGES, PLEASE.
- We can NO LONGER Park at the cement plant.
- We may park in the Massport Cell Phone Lot on **FID Kennedy Way, South Boston**. (not the airport!!!)
- In Google Maps, enter "30 FID Kennedy Way, South Boston, MA." On your left will be a parking lot between 2 buildings. Enter through the second entrance (1), drive through this lot bearing left to the large lot that should be marked Cruise Terminal Cell Phone Lot. There will be a small office trailer. Park near there. (2) Next to the trailer is a gate in the fencing for pedestrians to exit the lot (3)

NOTES:

- Print out the included Dashboard sign and place it in a conspicuous spot on your dashboard.
- This walk will take about 11 minutes.